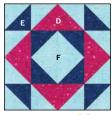

## GOI as Easy as ABC!

8" & 12" Blocks Mix & Match System \*Compatible with GO!<sup>®</sup> \*Compatible with GO! Baby<sup>™</sup>

Bloc deas

The GO!<sup>®</sup> die collection features dies that work together to create 8" and 12" finished patchwork quilt blocks. Each shape is represented by the letters A - H so you can easily identify the dies used in the finished block diagrams. All shapes include a 1/4" seam allowance