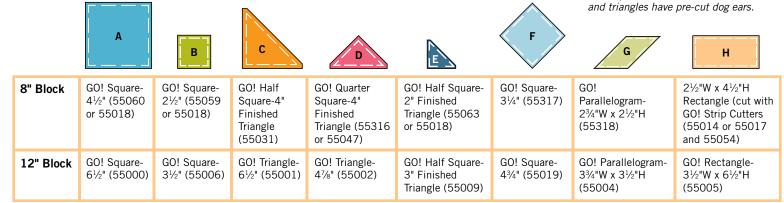

## GOI as Easy as ABC!

8" & 12" Blocks Mix & Match System \*Compatible with GO!<sup>®</sup> \*Compatible with GO! Baby<sup>™</sup>

Bloc deas

The GO!<sup>®</sup> die collection features dies that work together to create 8" and 12" finished patchwork quilt blocks. Each shape is represented by the letters A - H so you can easily identify the dies used in the finished block diagrams. All shapes include a 1/4" seam allowance