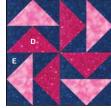

## GOI as Easy as ABC!

8" & 12" Blocks Mix & Match System \*Compatible with GO!<sup>®</sup> \*Compatible with GO! Baby<sup>™</sup>

Bloc deas

The GO!<sup>®</sup> die collection features dies that work together to create 8" and 12" finished patchwork quilt blocks. Each shape is represented by the letters A - H so you can easily identify the dies used in the finished block diagrams. All shapes include a 1/4" seam allowance