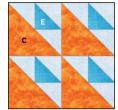

## GOI as Easy as ABC!

8" & 12" Blocks Mix & Match System \*Compatible with GO!<sup>®</sup> \*Compatible with GO! Baby<sup>™</sup>

Bloc deas

The GO!<sup>®</sup> die collection features dies that work together to create 8" and 12" finished patchwork quilt blocks. Each shape is represented by the letters A - H so you can easily identify the dies used in the finished block diagrams. All shapes include a 1/4" seam allowance